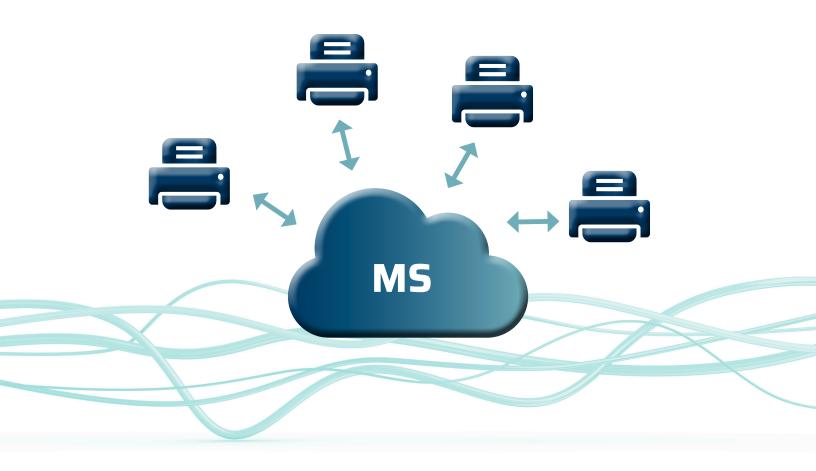

#### **MS CONNECT**

#### Every customer can connect their printers to our server

#### **MS BRIDGE SOFTWARE**

MS Bridge is the tool that allows connection of a printer to our server.

It is stand-alone software that can be installed on the RIP computer or on a company server.