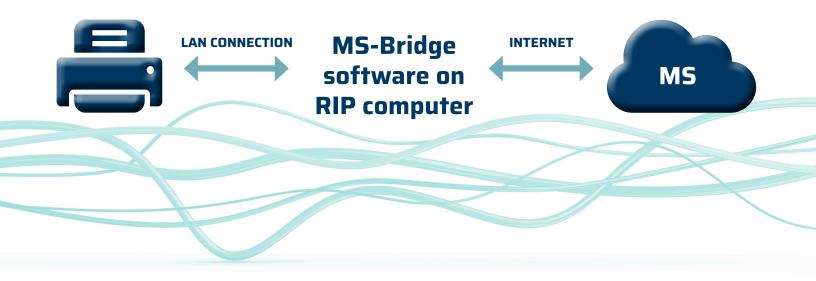

#### **MS BRIDGE SOFTWARE**

MS Bridge is the tool that allows connection of a printer to our server.

It is stand-alone software that can be installed on the RIP computer or on a company server.

### HOW TO CONNECT

- Open the browser on RIP computer and navigate to the download section of the www.msitaly.com website
- Download the OS appropriate MS-Bridge installation package
- Run the installer and follow the installation instruction
- Once installed correctly you will see the MS icon in the OS notification area
- In order to work correctly the RIP computer should be able to reach the address "bridge.msprintingsolutions.it:52666"